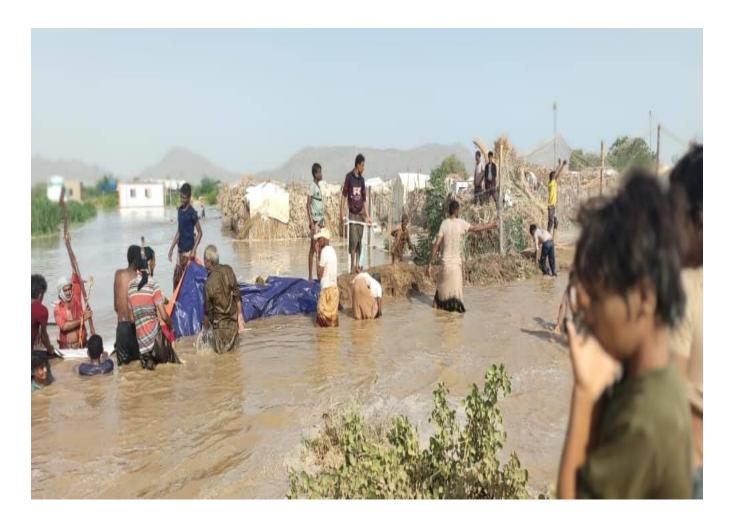

## Introduction

Between August 16 to 22, 2024, several IDP camps in the districts of Khanfer, Zinjibar, Mudiyah and Ahwar were hit by heavy rains. This caused floodwaters to rise in both the primary and secondary channels of Wadi Bana and Wadi Hassan. These floods have completely destroyed the shelters of some displaced households and members of the host community, while others have been partially damaged. These households are currently enduring severe hardships. As a result of the flash floods, 25 households were relocated from Wadi Alkud camp to another location in the same area. They are now in urgent need of shelter.