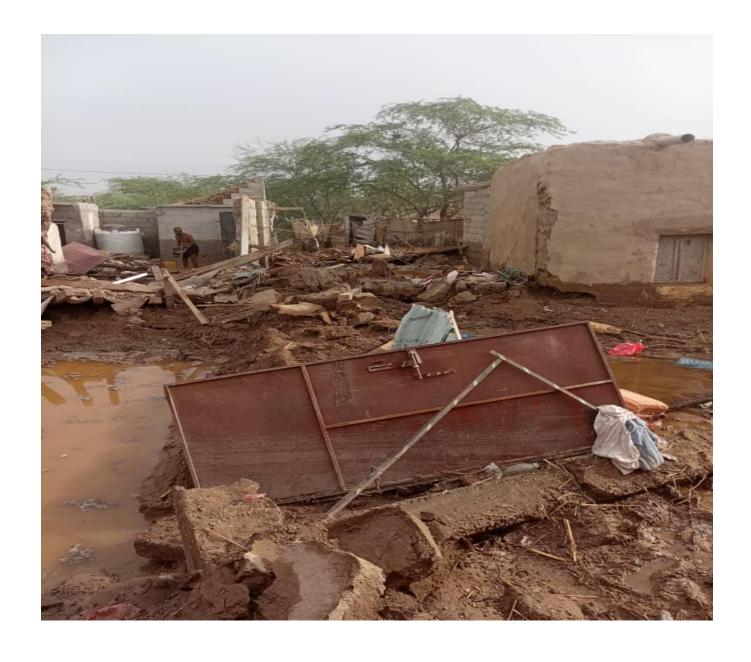

## Introduction

Between August 16 to 22, 2024, several IDP camps in the districts of Khanfer, Zinjibar, Mudiyah and Ahwar were hit by heavy rains. This caused floodwaters to rise in both the primary and secondary channels of Wadi Bana and Wadi Hassan. These floods have completely destroyed the shelters of some displaced households and members of the host community, while others have been partially damaged. These households are currently enduring severe hardships. As a result of the flash floods, 25 households were relocated from Wadi Alkud camp to another location in the same area. They are now in urgent need of shelter.