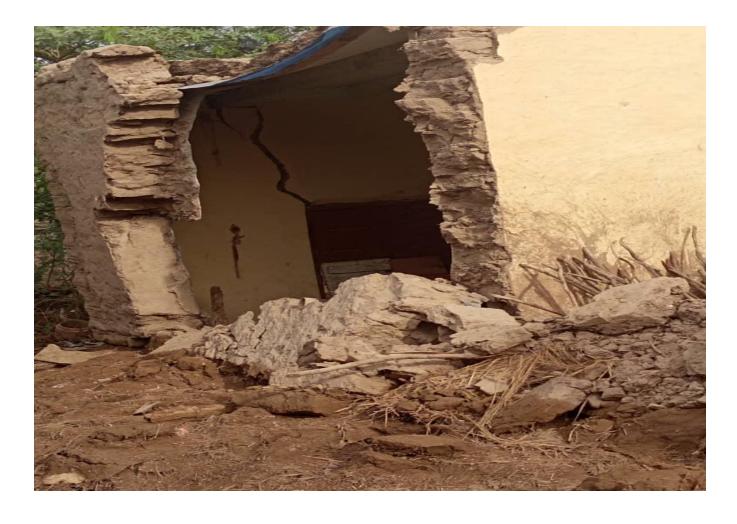

## Introduction

Between August 16 to 22, 2024, several IDP camps in the districts of Khanfer, Zinjibar, Mudiyah and Ahwar were hit by heavy rains. This caused floodwaters to rise in both the primary and secondary channels of Wadi Bana and Wadi Hassan. These floods have completely destroyed the shelters of some displaced households and members of the host community, while others have been partially damaged. These households are currently enduring severe hardships. As a result of the flash floods, 25 households were relocated from Wadi Alkud camp to another location in the same area. They are now in urgent need of shelter.